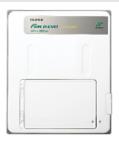

## Specifications

**Optional parts** 

DR-ID 613SE

| Туре                      | Cassette size detector with ISS (Irradiation Side Sampling system)                     |
|---------------------------|----------------------------------------------------------------------------------------|
| Scintillator              | CsI (Cesium iodide)                                                                    |
| Detector external size    | 328 × 268 × 15mm (Approx.) [13" × 11" × 0.6"]                                          |
| Purpose                   | General Radiography                                                                    |
| Weight                    | 1.9kg [4lbs.] (including battery)                                                      |
| Pixel pitch               | 0.15 mm                                                                                |
| Pixels                    | 1920 × 1536 pixels                                                                     |
| Wireless standard         | IEEE 802.11n, 5.2GHz                                                                   |
| Image preview             | Approx. 1 sec.                                                                         |
| Cycle time                | Approx. 7 sec. (wireless/wired mode)                                                   |
| Battery recharging time   | Approx. 3 hours                                                                        |
| Battery<br>performance    | Standby: Approx. 4hours<br>Number of exposures*: Approx. 700 exposures (@ 12sec cycle) |
| Standard<br>configuration | DR-ID 611SE / DR-ID 600 MP / DR-ID 600MC / CONSOLE ADVANCE                             |
|                           |                                                                                        |