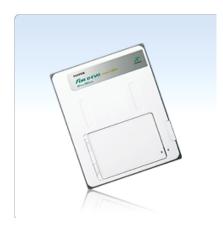

## Specifications

**Optional parts** 

DR-ID 613SE

| Туре                      | Cassette size detector with ISS (Irradiation Side Sampling system)                     |
|---------------------------|----------------------------------------------------------------------------------------|
| Scintillator              | CsI (Cesium iodide)                                                                    |
| Detector external size    | 328 × 268 × 15mm (Approx.) [13" × 11" × 0.6"]                                          |
| Purpose                   | General Radiography                                                                    |
| Weight                    | 1.9kg [4lbs.] (including battery)                                                      |
| Pixel pitch               | 0.15 mm                                                                                |
| Pixels                    | 1920 × 1536 pixels                                                                     |
| Wireless standard         | IEEE 802.11n, 5.2GHz                                                                   |
| Image preview             | Approx. 1 sec.                                                                         |
| Cycle time                | Approx. 7 sec. (wireless/wired mode)                                                   |
| Battery recharging time   | Approx. 3 hours                                                                        |
| Battery<br>performance    | Standby: Approx. 4hours<br>Number of exposures*: Approx. 700 exposures (@ 12sec cycle) |
| Standard<br>configuration | DR-ID 611SE / DR-ID 600 MP / DR-ID 600MC / CONSOLE ADVANCE                             |
|                           |                                                                                        |